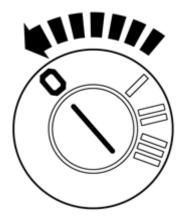

### Removal

© Volvo Car Corporation Combi instruments- 31414695 - V1.0

Volvo Car Corporation Gothenburg, Sweden

3

Set the ignition key to position 0.

IMG-332193

Release the lock.

© Volvo Car Corporation